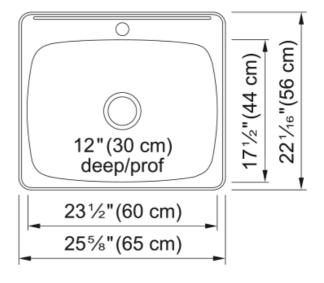

## Steel Queen Drop In Sink QSL2225-12-1N | 101.0651.324

| Technical Data                 |                    |
|--------------------------------|--------------------|
| Aspect                         |                    |
| Sink type                      | Sink               |
| Type of material               | Stainless steel    |
| Number of bowls                | 1                  |
| Color                          | Steel              |
| Surface finsh                  | High gloss         |
| Product Dimensions             |                    |
| Exterior size: right to left   | 20.472             |
| Exterior size: front to back   | 20.079             |
| Large bowl size: right to left | 16.142             |
| Large bowl size: front to back | 18.11              |
| Large bowl: depth              | 7.992              |
| Installation                   |                    |
| Minimum cabinet size           | 27''               |
| Product specifications         |                    |
| Installation type              | Topmount / drop in |
| Drain hole                     | 3 1/2"             |
| Position of drainer            | No drainer         |
| Product identification         |                    |
| Product brand                  | Kindred            |
| Collection                     | Steel Queen        |
| Certified by                   | CSA                |
| Features                       |                    |
| Drainers number                | No drainer         |
| Product reversibility          | No                 |
| Faucet ledge                   | Yes                |
| Strainer assembly included     | No                 |
| Strainer assembly type         | No waste kit       |
|                                |                    |